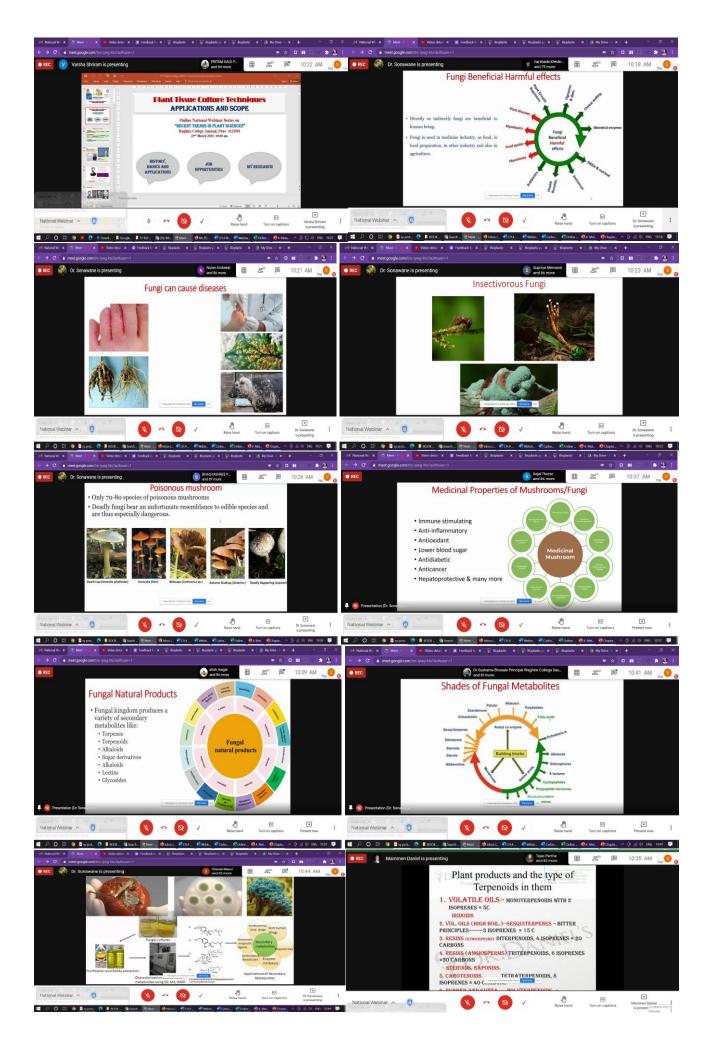

Everyday around 100 participants have joined for the lecture in that students, teachers and faculties of other colleges also joined for various lectures. First talk was delivered by Dr. Milind Sardesai on Plant animal interaction where he focused on various aspects interaction among plant insect and other animal and their importance in pants life. 2<sup>nd</sup> day we have experienced beautiful journey of phytochemicals by Dr. M. Daniel he expressed his view on basics of phytochemistry and its applications in drug discovery. 3<sup>rd</sup> talk by Dr. Varsha Shriram talked on Plant tissue culture and secondary metabolite production by plants in vitro. On 4<sup>th</sup> day Dr. H. B. Desai covered Fungi reservoir of metabolites and their applications, in various industries. On last day 5<sup>th</sup> lecture was delivered by Dr. Gaurav Sanghvi, on cloning techniques hovered in general gene cloning techniques.

## Guest speaker

Plant-animal interaction
Prof. (Dr.) Milind Sardesai
Department of Botany,
Savitribai Phule Pune University, Pune.

Phytochemistry basics and applications
Prof. (Dr.) M. Daniel
Professor of Botany and Dean, Faculty of Science
The M. S. University of Baroda, Vadodara

Cloning Techniques

Dr. Gaurav Sanghvi,

Assistant Professor,

Marwadi University, Rajkot

Plant tissue culture techniques
Dr. Varsha Shriram
Associate Professor,
Prof. Ramkrishna More College,
Akurdi, Pune.

Jungi reservoir of metabolites and their applications Dr.H.B.Sonawane Assistant Professor, Prof. Ramkrishna More College, Akurdi, Pune.